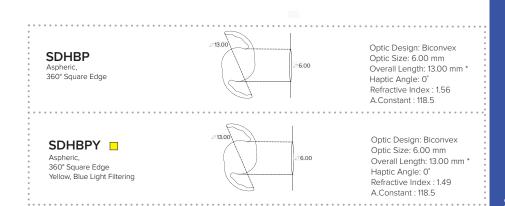

## Intraocular Lenses

(E 0653

Premium Aspheric Optic Design that provides sharper vision

-360° Square Edge surface that reduces PCO rates

Superb quality of raw materials with extremely low inflammatory response and optimal biocompatibility

## **Product Features**

- Cast molding technology
- Superb quality of raw materials using pre-molded blanks
- Biocompatible hydrophobic acrylic material with UV absorption
- With Biconvex surfaces which minimize effects of tilt, decentration and aberration
- Preloaded with premium quality hydrophobic aspheric acrylic C Loop 6X13mm foldable intraocular lens.
- Notches for smooth manipulation
- Ergonomic grip for enhanced stability
- Absolute clarity throughout the delivery