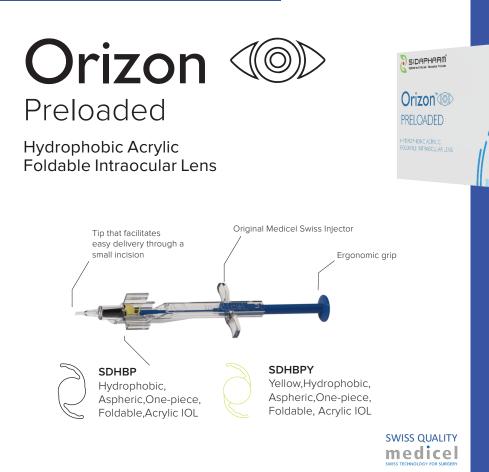

## Preloaded

Hydrophobic Acrylic Foldable Intraocular Lens

## **Product Features**

- Cast molding technology
- Superb quality of raw materials using pre-molded blanks
- Biocompatible hydrophobic acrylic material with UV absorption
- With Biconvex surfaces which minimize effects of tilt, decentration and aberration
- Preloaded with premium quality hydrophobic aspheric acrylic C Loop 6X13mm foldable intraocular lens.
- Notches for smooth manipulation
- Ergonomic grip for enhanced stability
- Absolute clarity throughout the delivery